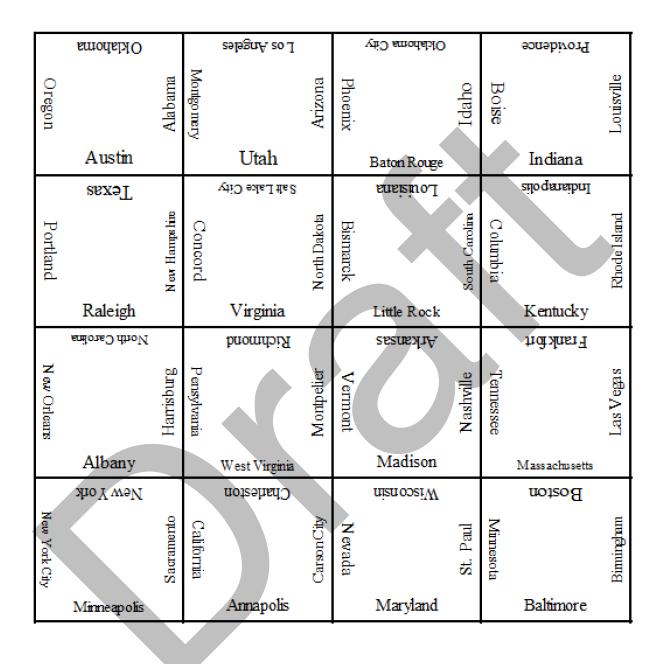

ewol       |          |             | Jefferson City |
|                | Trenton    | New Jersey |             | Helena   | Montana     |            | Jackson  | Mississippi |                |
| Salem          |            |            | Connecticut |          |             | Honolulu   |          |             | Michigan       |
| Oregon         |            |            | hatford     |          |             | йвwвН      |          |             | gaizas J       |
|                | C olumbus  | Ohio       |             | Santa Fe | New Mexico  |            | Lincoln  | Nebraska    |                |
|                |            |            |             |          |             |            |          |             |                |

## **BIG SQUARE PUZZLE: STATES AND CAPITALS 2**





## BIG SQUARE PUZZLE: \_\_\_\_\_