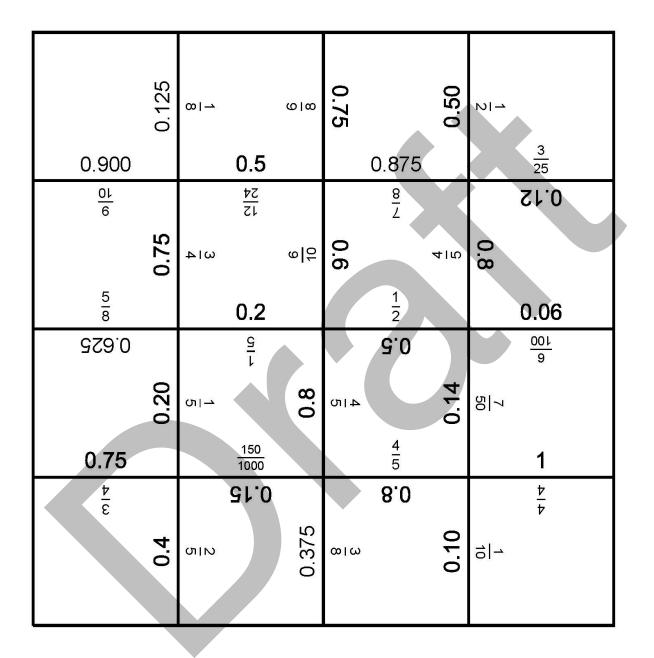

ol       |          |             | Jefferson City |
|                | Trenton    | New Jersey |             | Helena   | Montana     |            | Jackson  | Mississippi |                |
| Salem          |            |            | Connecticut |          |             | Honolulu   |          |             | Michigan       |
| Oregon         |            |            | hatford     |          |             | йвwвН      |          |             | gaizas J       |
|                | C olumbus  | Ohio       |             | Santa Fe | New Mexico  |            | Lincoln  | Nebraska    |                |
|                |            |            |             |          |             |            |          |             |                |

## **BIG SQUARE PUZZLE: STATES AND CAPITALS 2**





## BIG SQUARE PUZZLE: \_\_\_\_\_